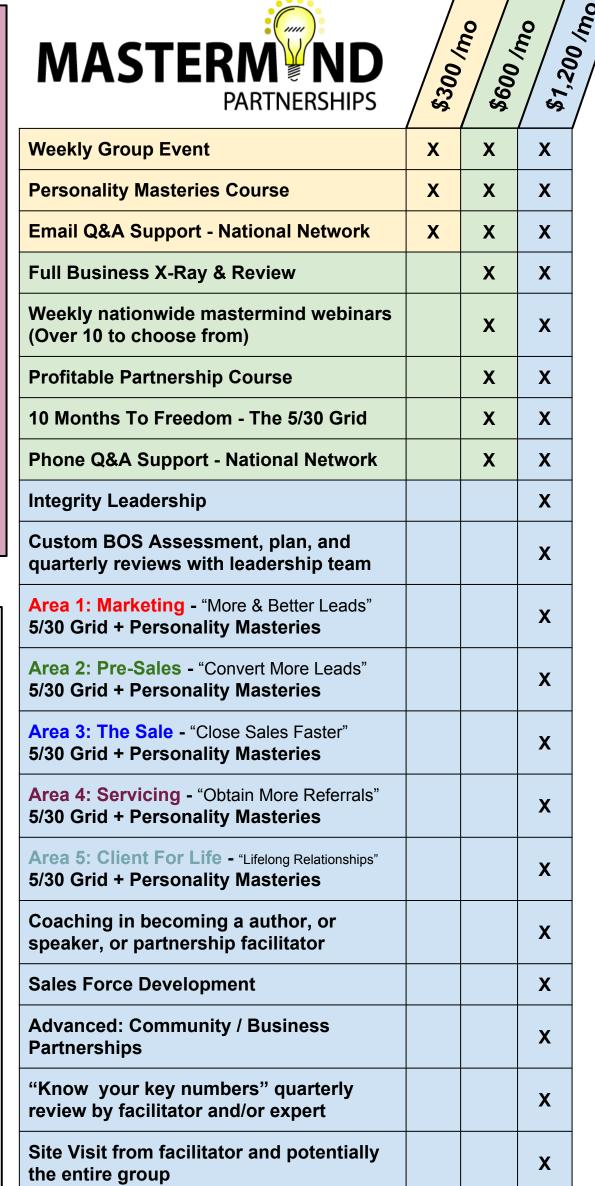

## A Unique Offering

There are three levels in the Mastermind Partnership program, a basic, intermediate and advanced. Each of these levels of participation will help you to take yourself personally and professionally to the next level of success.

With three affordable plans to choose from you are able to select which option best fits your specific needs as well as budget. The more advanced plans are designed to provide you with additional resources, tools and system to empower you to better achieve your full potential and do so in a lot less time.

#### Overview

<u>Basic - \$300 / month</u> - This is a great low investment option to connect with others, learn from others and apply specific things being taught each and every month.

<u>Intermediate - \$600 / month</u> - This option is powerful as it includes over 40 online lessons on The 5/30 Grid in addition to a powerful 14 week courese on creating Profitable Partnerships. Add in nationwide mastermind weekly webinars and you won't find anything of better value.

<u>Advanced - \$1,200 / month</u> - There are coaching programs charging over \$50,000 a year that don't cover even a small part of what this powerful advanced option will give you. Customized BOS resources along with advanced online courses which combine The 5/30 Grid + Personality Masteries, sales force development, and too many other things to list make this a prefereed option for many.